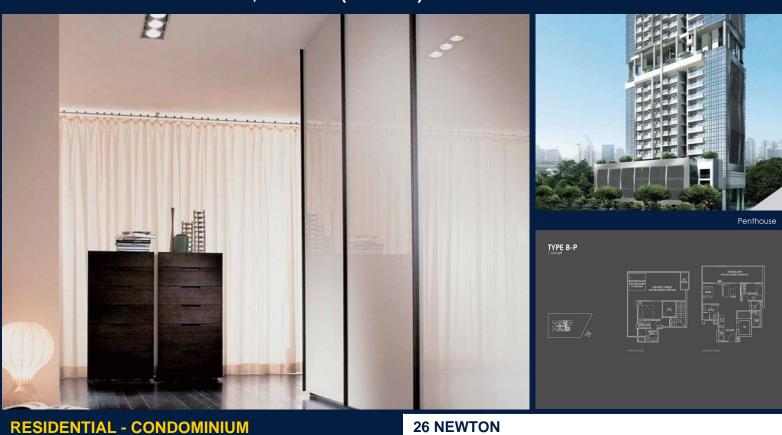

TITLE: N/A

■ SIZE BUILT-UP: 1,163SQFT (108SQM) SIZE LAND: 37,577SQFT (3,491SQM)

■ NO. OF FLOORS: 26

FLOOR/LEVEL: 25 - PENTHOUSE

**BED ROOMS:** 2 **BATH ROOMS:** 2 **MAIDS ROOMS:** N/A ■ PARKING SPACES: N/A

**REGULAR** LAYOUT TYPE: **■ FACING:** NORTH **VIEWING: OTHER** 

**■ SELLING PRICE:** 

**■ COMPLETION YEAR:** 

**CONDITION: ORIGINAL CONDITION FURNISHING:** PARTIALLY FURNISHED

**LISTING DATE:** MAY 02, 2023 Spacious 1,163sqft (108sqm), partially furnished, 2 bedroom, 2 bathroom Condominium for Sale. Completed in 2016, this penthouse unit is in original condition. Others: Freehold, facing north This property is currently vacant and ready to move in. Located in Singapore's district D11 near Newton, Novena in the area Newton (Central region).