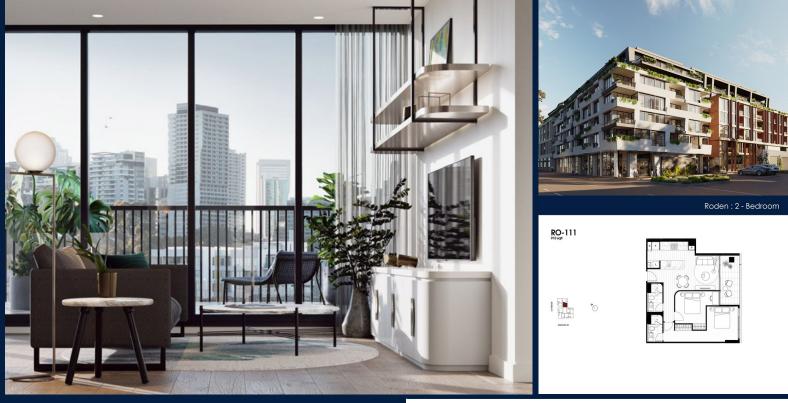

## **RESIDENTIAL - APARTMENT**

512 - 544 SPENCER ST, WEST MELBOURNE, 3003, **MELBOURNE, MELBOURNE, AUSTRALIA** 

LISTING ID: TENURE: TITLE: SIZE BUILT-UP: SIZE LAND: NO. OF FLOORS: FLOOR/LEVEL: BED ROOMS: BATH ROOMS: MAIDS ROOMS: PARKING SPACES: LAYOUT TYPE: FACING: VIEWING: SELLING PRICE: COMPLETION YEAR: CONDITION:

FURNISHING:

LISTING DATE:

SGLD25005512 FREEHOLD N/A 910SQFT (85SQM) 45,703SQFT (4,246SQM) 8 1 - LOW FLOOR 2 2 N/A N/A REGULAR EAST OTHER

2021 **ORIGINAL CONDITION** PARTIALLY FURNISHED MAY 17, 2021

#### THE MARKER

Spacious 910sqft (85sqm), partially furnished, 2 bedroom, 2 bathroom Apartment for Sale. Completed in 2021, this low floor unit is in original condition. Others: Freehold, facing east This property is currently vacant and ready to move in. Location: Melbourne, Australia,