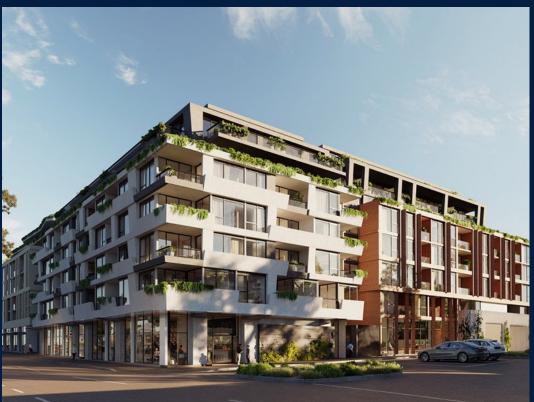

### **RESIDENTIAL - APARTMENT**

512 - 544 SPENCER ST, WEST MELBOURNE, 3003, MELBOURNE, MELBOURNE, AUSTRALIA

**LISTING ID:** SGLD25664227 **TENURE: FREEHOLD** 

■ TITLE: N/A

SIZE BUILT-UP: 4,279SQFT (398SQM) SIZE LAND: 45,703SQFT (4,246SQM)

#### THE MARKER

Spacious 4,279sqft (398sqm), partially furnished, 3 bedroom, 3 bathroom Apartment for Sale. Completed in 2021, this high floor unit is in original condition. Others: Freehold, facing north This property is currently vacant and ready to move in. Location: Melbourne, Australia.