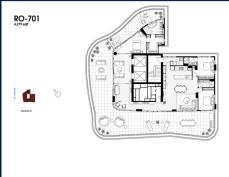

# **RESIDENTIAL - APARTMENT** 4,279SQFT (398SQM) / CALL FOR PRICE!

Roden : 3 - Bedrooom + Study

### **RESIDENTIAL - APARTMENT**

512 - 544 SPENCER ST, WEST MELBOURNE, 3003, MELBOURNE, MELBOURNE, AUSTRALIA

**LISTING ID:** SGLD25664227 **TENURE: FREEHOLD** 

■ TITLE: N/A

SIZE BUILT-UP: 4,279SQFT (398SQM) SIZE LAND: 45,703SQFT (4,246SQM)

■ NO. OF FLOORS:

FLOOR/LEVEL: 7 - HIGH FLOOR

**BED ROOMS:** 3 **BATH ROOMS:** 3 **MAIDS ROOMS:** N/A ■ PARKING SPACES: N/A

**REGULAR LAYOUT TYPE: NORTH ■ FACING: VIEWING: OTHER** 

**■ SELLING PRICE:** 

**■ COMPLETION YEAR:** 