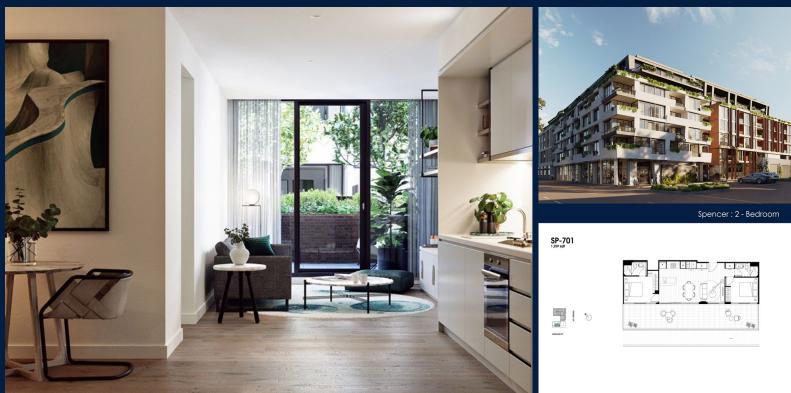

# **RESIDENTIAL - APARTMENT** 1,259SQFT (117SQM) / CALL FOR PRICE!

CONDITION:

FURNISHING:

LISTING DATE:

SGLD25861342 FREEHOLD N/A 1.259SQFT (117SQM) 45,703SQFT (4,246SQM) 8 7 - HIGH FLOOR 2 2 N/A N/A REGULAR SOUTH OTHER

2021 **ORIGINAL CONDITION** PARTIALLY FURNISHED MAY 17, 2021

### THE MARKER

Spacious 1,259sqft (117sqm), partially furnished, 2 bedroom, 2 bathroom Apartment for Sale. Completed in 2021, this high floor unit is in original condition. Others: Freehold, facing south This property is currently vacant and ready to move in. Location: Melbourne, Australia,