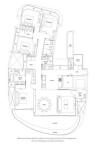

### **RESIDENTIAL - CONDOMINIUM**

11 - 25 COVE WAY, HARBOURFRONT, TELOK **BLANGAH, SINGAPORE 098209** 

**LISTING ID:** SGLD26803913 **TENURE: LEASEHOLD 99** 

TITLE: N/A

■ SIZE BUILT-UP: 2,530SQFT (235SQM) SIZE LAND: 5.319AC (2.152HA)

■ NO. OF FLOORS:

FLOOR/LEVEL: 4 - LOW FLOOR

**BED ROOMS: BATH ROOMS:** 5 **MAIDS ROOMS:** N/A ■ PARKING SPACES: N/A

**REGULAR** LAYOUT TYPE:

**■ FACING:** N/A **VIEWING: OTHER** 

**■ SELLING PRICE:** 

**■ COMPLETION YEAR:** 

#### **CAPE ROYALE**

Condominium for Sale: Partially furnished, 4 bedroom, 5 bathroom. Completion in 2013, this unit is in original condition. Tenure: Leasehold 99 Located in Singapore's district D04 near Harbourfront, Telok Blangah in the area Keppel (Central region).