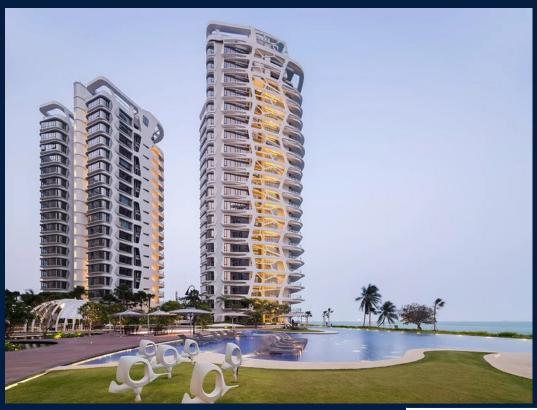

#### **CAPE ROYALE**

Condominium for Sale: Partially furnished, 4 bedroom, 5 bathroom. Completion in 2013, this unit is in original condition. Tenure: Leasehold 99 Located in Singapore's district D04 near Harbourfront, Telok Blangah in the area Keppel (Central region).