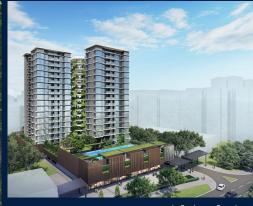

#### SKY EDEN @ BEDOK

Condominium for Sale: Partially furnished, 4 bedroom, 4 bathroom. Completion in 2026, this unit is in original condition. Tenure: Leasehold 99 Located in Singapore's district D16 near Bedok, Upper East Coast in the area Upper East Coast (East region).