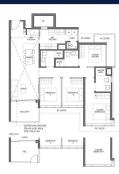

## RESIDENTIAL - CONDOMINIUM 1,302SQFT (121SQM) / CALL FOR PRICE!

4 - Bedroom Premium

#### **RESIDENTIAL - CONDOMINIUM**

1 BEDOK CENTRAL, NEW UPPER CHANGI ROAD, BEDOK, UPPER EAST COAST, SINGAPORE 469657

■ LISTING ID: SGLD27000467 ■ TENURE: LEASEHOLD 99

■ TITLE: N/A

■ **SIZE BUILT-UP**: 1,302SQFT (121SQM)
■ **SIZE LAND**: 44,526SQFT (4,137SQM)

■ **NO. OF FLOORS**: 17

■ FLOOR/LEVEL: 3 - LOW FLOOR

■ BED ROOMS: 4
■ BATH ROOMS: 4
■ MAIDS ROOMS: N/A
■ PARKING SPACES: N/A

■ LAYOUT TYPE: REGULAR

■ FACING: N/A
■ VIEWING: OTHER

■ SELLING PRICE: CALL FOR PRICE