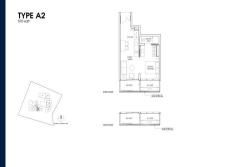

### RESIDENTIAL - CONDOMINIUM 570SQFT (53SQM) / CALL FOR PRICE!

1 - Bedroon

#### **RESIDENTIAL - CONDOMINIUM**

NASSIM WOODS, 19, NASSIM HILL, TANGLIN, HOLLAND, SINGAPORE 258482

■ LISTING ID: SGLD27700657 ■ TENURE: LEASEHOLD 99

■ TITLE: N/A

■ **SIZE BUILT-UP**: 570SQFT (53SQM)
■ **SIZE LAND**: 1.429AC (0.578HA)

■ NO. OF FLOORS: 10
■ FLOOR/LEVEL: N/A - N/A
■ BED ROOMS: 1

■ BATH ROOMS: 1
■ MAIDS ROOMS: N/A
■ PARKING SPACES: N/A

■ LAYOUT TYPE: INTERMEDIATE

■ FACING: N/A
■ VIEWING: OTHER

■ SELLING PRICE: CALL FOR PRICE