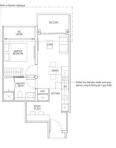

## **IRWELL HILL, IRWELL BANK ROAD, ORCHARD, RIVER VALLEY, SINGAPORE 239588**

LISTING ID: TENURE: TITLE: SIZE BUILT-UP: SIZE LAND: NO. OF FLOORS: FLOOR/LEVEL: BED ROOMS: BATH ROOMS: MAIDS ROOMS: PARKING SPACES: LAYOUT TYPE: FACING: VIEWING: SELLING PRICE: COMPLETION YEAR:

CONDITION:

FURNISHING:

LISTING DATE:

SGLD28478548 **LEASEHOLD 99** N/A 646SQFT (60SQM) 3.160AC (1.279HA) 36 36 - HIGH FLOOR 1+11 N/A N/A REGULAR N/A OTHER