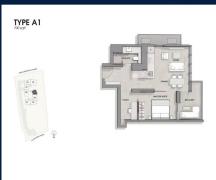

### **RESIDENTIAL - CONDOMINIUM** 700SQFT (65SQM) / CALL FOR PRICE!

1 - Bedroom + Study

#### **RESIDENTIAL - CONDOMINIUM**

**CUSCADEN RESERVE, 8, CUSCADEN ROAD, TANGLIN, HOLLAND, SINGAPORE 249732** 

**LISTING ID:** SGLD29202834 TENURE: **LEASEHOLD 99** 

■ TITLE: N/A

■ SIZE BUILT-UP: 700SQFT (65SQM) SIZE LAND: 1.414AC (0.572HA)

■ NO. OF FLOORS: 28

FLOOR/LEVEL: N/A - MIDDLE FLOOR

**BED ROOMS:** 1+1 **BATH ROOMS: MAIDS ROOMS:** N/A ■ PARKING SPACES: N/A **CORNER** LAYOUT TYPE:

**■ FACING:** N/A

**VIEWING:** N/A

**■ SELLING PRICE:** 

#### **CUSCADEN RESERVE**

Partially furnished, 1 bedroom, 1 bathroom Condominium for Sale. This middle floor corner unit is in original condition. Others: Leasehold 99, 1 other room(s) This property is currently vacant and ready to move in. Located in Singapore's district D10 near Tanglin, Holland in the area Tanglin (Central region).