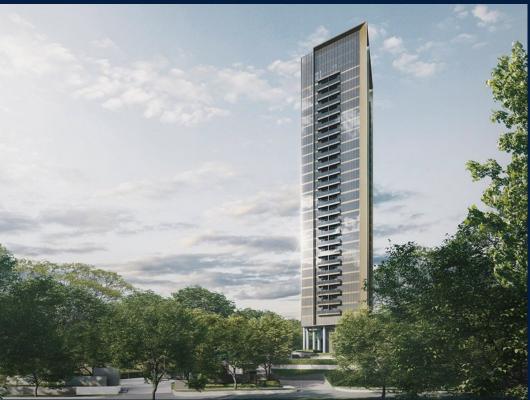

#### **RESIDENTIAL - CONDOMINIUM**

**CUSCADEN RESERVE, 8, CUSCADEN ROAD, TANGLIN, HOLLAND, SINGAPORE 249732** 

**LISTING ID:** SGLD29202834 TENURE: **LEASEHOLD 99** 

■ TITLE: N/A

■ SIZE BUILT-UP: 700SQFT (65SQM) SIZE LAND: 1.414AC (0.572HA)

■ NO. OF FLOORS: 28

FLOOR/LEVEL: N/A - MIDDLE FLOOR

**BED ROOMS:** 1+1 **BATH ROOMS: MAIDS ROOMS:** N/A ■ PARKING SPACES: N/A **CORNER** LAYOUT TYPE:

**■ FACING:** N/A

**VIEWING:** N/A

**■ SELLING PRICE:** 

#### **CUSCADEN RESERVE**

Partially furnished, 1 bedroom, 1 bathroom Condominium for Sale. This middle floor corner unit is in original condition. Others: Leasehold 99, 1 other room(s) This property is currently vacant and ready to move in. Located in Singapore's district D10 near Tanglin, Holland in the area Tanglin (Central region).