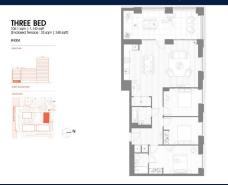

## RESIDENTIAL - APARTMENT 1,142SQFT (106SQM) / CALL FOR PRICE!

The Lyle: 3 - Bedroom

#### **RESIDENTIAL - APARTMENT**

DEANSTON WHARF, BRADFIELD ROAD,

SILVERTOWN, E16 2AX, LONDON, LONDON, UNITED

■ LISTING ID: SGLD30492035 ■ TENURE: LEASEHOLD 999

■ TITLE: N/A

■ SIZE BUILT-UP: 1,142SQFT (106SQM)

■ SIZE LAND: N/A
■ NO. OF FLOORS: 16

■ FLOOR/LEVEL: N/A - GROUND FLOOR

■ BED ROOMS: 3
■ BATH ROOMS: 2
■ MAIDS ROOMS: N/A
■ PARKING SPACES: N/A
■ LAYOUT TYPE: CORNER

■ FACING: N/A
■ VIEWING: OTHER

■ SELLING PRICE: CALL FOR PRICE