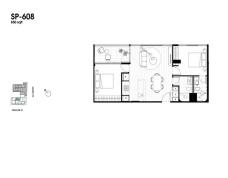

#### **RESIDENTIAL - APARTMENT** 608SQFT (56SQM) / CALL FOR PRICE!

#### **RESIDENTIAL - APARTMENT**

512 - 544 SPENCER ST, WEST MELBOURNE, 3003, MELBOURNE, MELBOURNE, AUSTRALIA

**LISTING ID:** SGLD31101630 **TENURE: FREEHOLD** 

■ TITLE: N/A

**SIZE BUILT-UP:** 608SQFT (56SQM) SIZE LAND: 45,703SQFT (4,246SQM)

■ NO. OF FLOORS:

FLOOR/LEVEL: 6 - MIDDLE FLOOR

**BED ROOMS:** 2 **BATH ROOMS:** 2 **MAIDS ROOMS:** N/A ■ PARKING SPACES: N/A

**REGULAR LAYOUT TYPE: NORTH WEST ■ FACING: VIEWING:** 

OTHER

**■ SELLING PRICE:** 