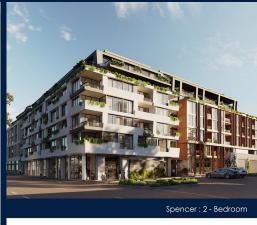

#### **RESIDENTIAL - APARTMENT**

512 - 544 SPENCER ST, WEST MELBOURNE, 3003, MELBOURNE, MELBOURNE, AUSTRALIA

**LISTING ID:** SGLD31101630 **TENURE: FREEHOLD** 

■ TITLE: N/A

**SIZE BUILT-UP:** 608SQFT (56SQM) SIZE LAND: 45,703SQFT (4,246SQM)

#### THE MARKER

Partially furnished, 2 bedroom, 2 bathroom Apartment for Sale. Completed in 2021, this middle floor unit is in original condition. Others: Freehold, facing north west This property is currently vacant and ready to move in. Location: Melbourne, Australia.