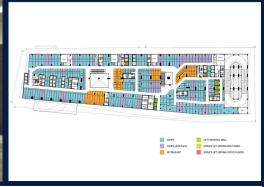

# **COMMERCIAL - RETAIL**

VILLAGE NO.14 SAM DACH HUN SEN ROAD, TONLE BASSAC COMMUNE, CHAMKARMORN DISTRICT,

SGLD31436700 **LISTING ID: TENURE: FREEHOLD** 

■ TITLE: N/A

**SIZE BUILT-UP:** 284SQFT (26SQM) SIZE LAND: 3.131AC (1.267HA)

## THE PEAK SHOPPES

Retail Lot for Sale Completed in 2020, this unit is in original condition. Tenure: Freehold Located in Cambodia: Village No.14 Sam Dach Hun Sen Road, Tonle Bassac Commune, Chamkarmorn District