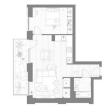

# RESIDENTIAL - APARTMENT 549SQFT (51SQM) / CALL FOR PRICE!

The Lyle: 1 - Bedroom

■ SIZE LAND: N/A
■ NO. OF FLOORS: 16

■ FLOOR/LEVEL: N/A - GROUND FLOOR

■ BED ROOMS: 1
■ BATH ROOMS: 1
■ MAIDS ROOMS: N/A
■ PARKING SPACES: N/A
■ LAYOUT TYPE: OTHER
■ FACING: N/A
■ VIEWING: OTHER

■ SELLING PRICE: CALL FOR PRICE