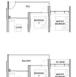

■ NO. OF FLOORS: 15

FLOOR/LEVEL: 7 - MIDDLE FLOOR

**BED ROOMS:** 3 **BATH ROOMS:** 3 **MAIDS ROOMS:** N/A ■ PARKING SPACES: N/A **CORNER LAYOUT TYPE:** 

**■ FACING:** N/A **VIEWING: OTHER** 

**■ SELLING PRICE:** 