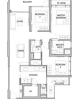

## FOR SALE RESIDENTIAL - CONDOMINIUM 1,163SQFT (108SQM) / CALL FOR PRICE!

3 - Bedroom Premium

#### **RESIDENTIAL - CONDOMINIUM**

26 TANAH MERAH KECHIL LINK, BEDOK, UPPER **EAST COAST, SINGAPORE 468457** 

**LISTING ID:** SGLD32584373 **TENURE:** LEASEHOLD 99

■ TITLE: N/A

SIZE BUILT-UP: 1,163SQFT (108SQM) SIZE LAND: 2.194AC (0.888HA)

■ NO. OF FLOORS: 15

FLOOR/LEVEL: 7 - MIDDLE FLOOR

**BED ROOMS:** 3 **BATH ROOMS:** 3 **MAIDS ROOMS:** N/A ■ PARKING SPACES: N/A **CORNER LAYOUT TYPE:** 

**■ FACING:** N/A **VIEWING: OTHER** 

**■ SELLING PRICE:** 

**■ COMPLETION YEAR:** 

**CONDITION:** ORIGINAL CONDITION **FURNISHING:** PARTIALLY FURNISHED

**LISTING DATE:** OCT 10, 2023