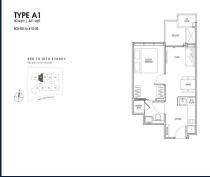

# RESIDENTIAL - CONDOMINIUM 431SQFT (40SQM) / CALL FOR PRICE!

1 - Bedroom

## **RESIDENTIAL - CONDOMINIUM**

11, INSTITUTION HILL, ORCHARD, RIVER VALLEY,

**SINGAPORE 239666** 

■ LISTING ID: SGLD32844123 ■ TENURE: LEASEHOLD 999

■ TITLE: N/A

■ **SIZE BUILT-UP**: 431SQFT (40SQM)
■ **SIZE LAND**: 14,300SQFT (1,329SQM)

■ NO. OF FLOORS: 10 ■ FLOOR/LEVEL: N/A - N/A

■ BED ROOMS: 1
■ BATH ROOMS: 1
■ MAIDS ROOMS: N/A
■ PARKING SPACES: N/A

■ LAYOUT TYPE: REGULAR

■ FACING: N/A
■ VIEWING: OTHER

■ SELLING PRICE: CALL FOR PRICE

**■ COMPLETION YEAR:** 2026