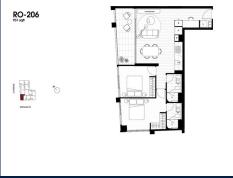

# **RESIDENTIAL - APARTMENT** 931SQFT (86SQM) / CALL FOR PRICE!

Roden: 2 - Bedroom

■ NO. OF FLOORS:

FLOOR/LEVEL: 2 - LOW FLOOR

**BED ROOMS:** 2 **BATH ROOMS:** 2 **MAIDS ROOMS:** N/A ■ PARKING SPACES: N/A

**CORNER LAYOUT TYPE: ■ FACING: WEST VIEWING: OTHER** 

**■ SELLING PRICE:** 

**■ COMPLETION YEAR:** 