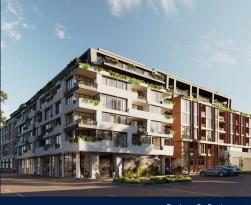

## **RESIDENTIAL - APARTMENT**

512 - 544 SPENCER ST, WEST MELBOURNE, 3003, MELBOURNE, MELBOURNE, AUSTRALIA

**LISTING ID:** SGLD33502378 **TENURE: FREEHOLD** 

■ TITLE: N/A

**SIZE BUILT-UP:** 931SQFT (86SQM) SIZE LAND: 45,703SQFT (4,246SQM)

### THE MARKER

Spacious 931sqft (86sqm), partially furnished, 2 bedroom, 2 bathroom Apartment for Sale. Completed in 2021, this low floor corner unit is in original condition. Others: Freehold, facing west This property is currently vacant and ready to move in. Location: Melbourne, Australia.