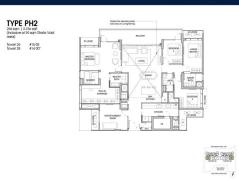

# **RESIDENTIAL - CONDOMINIUM** 2,756SQFT (256SQM) / CALL FOR PRICE!

4 - Bedroom Penthouse

### **RESIDENTIAL - CONDOMINIUM**

26 TANAH MERAH KECHIL LINK, BEDOK, UPPER **EAST COAST, SINGAPORE 468457** 

**LISTING ID:** SGLD33630177 **TENURE: LEASEHOLD 99** 

■ TITLE: N/A

SIZE BUILT-UP: 2,756SQFT (256SQM) SIZE LAND: 2.194AC (0.888HA)

■ NO. OF FLOORS: 15

FLOOR/LEVEL: 14 - PENTHOUSE

**BED ROOMS:** 4+1 **BATH ROOMS:** 6 **MAIDS ROOMS:** N/A ■ PARKING SPACES: N/A

**LAYOUT TYPE: REGULAR** 

**■ FACING:** N/A **VIEWING: OTHER** 

**■ SELLING PRICE:** 