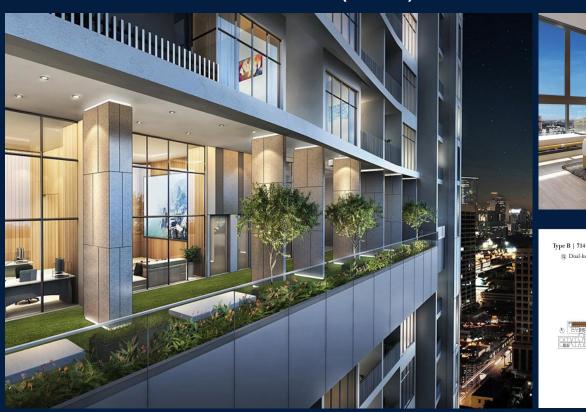

### **RESIDENTIAL - CONDOMINIUM** 714SQFT (66SQM) / CALL FOR PRICE!

Penthouse + Dual Key

#### THE LUXE

Partially furnished, 1 bedroom, 2 bathroom Condominium for Sale. Completion in 2020, this unit is in original condition. Others: 1 other room(s) This property is currently vacant and ready to move in. Location: Kuala Lumpur, Malaysia.