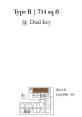

### **RESIDENTIAL - CONDOMINIUM** 714SQFT (66SQM) / CALL FOR PRICE!

Penthouse + Dual Key

■ NO. OF FLOORS: 43 FLOOR/LEVEL: N/A - N/A 1+1 **BED ROOMS: BATH ROOMS:** 2 N/A **MAIDS ROOMS:** ■ PARKING SPACES: N/A

**REGULAR LAYOUT TYPE:** 

**■ FACING:** N/A **VIEWING: OTHER** 

**■ SELLING PRICE:** 