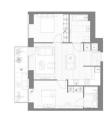

# RESIDENTIAL - APARTMENT 775SQFT (72SQM) / CALL FOR PRICE!

The Lyle: 2 - Bedroom

## **RESIDENTIAL - APARTMENT**

DEANSTON WHARF, BRADFIELD ROAD, SILVERTOWN, E16 2AX, LONDON, LONDON, UNITED

■ LISTING ID: SGLD34231038 ■ TENURE: LEASEHOLD 999

■ TITLE: N/A

■ SIZE BUILT-UP: 775SQFT (72SQM)

■ SIZE LAND: N/A
■ NO. OF FLOORS: 16
■ FLOOR/LEVEL: N/A - N/A
■ BED ROOMS: 2
■ BATH ROOMS: 2
■ MAIDS ROOMS: N/A

■ MAIDS ROOMS: N/A
■ PARKING SPACES: N/A
■ LAYOUT TYPE: OTHER
■ FACING: N/A
■ VIEWING: OTHER

■ SELLING PRICE: CALL FOR PRICE

**■ COMPLETION YEAR:** 2024

■ CONDITION: ORIGINAL CONDITION ■ FURNISHING: PARTIALLY FURNISHED