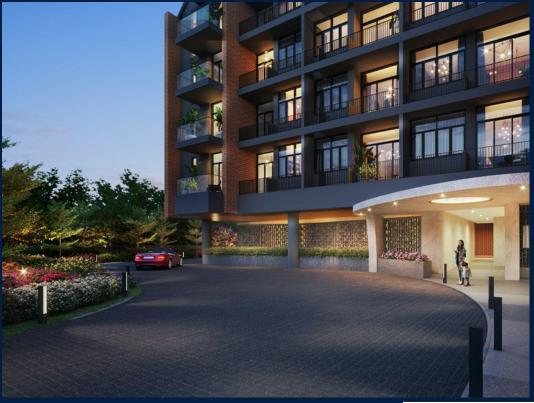

## **RESIDENTIAL - CONDOMINIUM**

99, STILL ROAD, EAST COAST, MARINE PARADE,

**SINGAPORE 423989** 

■ LISTING ID: SGLD34294195 ■ TENURE: FREEHOLD

■ TITLE: N/A

■ **SIZE BUILT-UP**: 2,185SQFT (203SQM)
■ **SIZE LAND**: 23,541SQFT (2,187SQM)

■ **NO. OF FLOORS**: 5

■ FLOOR/LEVEL: 5 - PENTHOUSE

■ BED ROOMS: 4+3
■ BATH ROOMS: 4
■ MAIDS ROOMS: N/A
■ PARKING SPACES: N/A

■ LAYOUT TYPE: REGULAR

■ FACING: N/A
■ VIEWING: OTHER

■ SELLING PRICE: CALL FOR PRICE

**■ COMPLETION YEAR:** 2025

■ CONDITION: ORIGINAL CONDITION ■ FURNISHING: PARTIALLY FURNISHED

■ LISTING DATE: MAR 06, 2023

### **CLAYDENCE**

Condominium for Sale: Partially furnished, 4 bedroom, 4 bathroom. Completion in 2025, this penthouse unit is in original condition. Tenure: Freehold Located in Singapore's district D15 near East Coast, Marine Parade in the area East Coast (Central region).