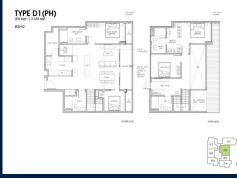

# RESIDENTIAL - CONDOMINIUM 2,185SQFT (203SQM) / CALL FOR PRICE!

4 - Bedroom (Premium) Penthouse

■ **NO. OF FLOORS**: 5

■ FLOOR/LEVEL: 5 - PENTHOUSE

■ BED ROOMS: 4+3
■ BATH ROOMS: 4
■ MAIDS ROOMS: N/A
■ PARKING SPACES: N/A

■ LAYOUT TYPE: REGULAR

■ FACING: N/A
■ VIEWING: OTHER

■ SELLING PRICE: CALL FOR PRICE