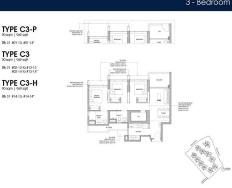

FLOOR/LEVEL: 13 - HIGH FLOOR

**BED ROOMS:** 3 **BATH ROOMS:** 2 **MAIDS ROOMS:** N/A ■ PARKING SPACES: N/A **CORNER LAYOUT TYPE:** 

**■ FACING:** N/A **VIEWING: OTHER** 

**■ SELLING PRICE:** 

**■ COMPLETION YEAR:** 

#### **NORTH GAIA**

Executive Condo for Sale: Partially furnished, 3 bedroom, 2 bathroom. Completion in 2027, this corner unit is in original condition. Tenure: Leasehold 99 Located in Singapore's district D27 near Sembawang, Yishun in the area Far North (North region).