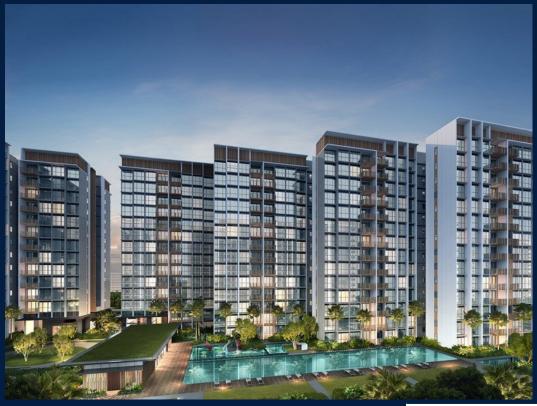

## **RESIDENTIAL - EXECUTIVE CONDO**

31 YISHUN CLOSE, SINGAPORE 769341

**LISTING ID:** SGLD34534194 TENURE: LEASEHOLD 99

TITLE: N/A

SIZE BUILT-UP: 969SQFT (90SQM) SIZE LAND: 5.316AC (2.151HA)

■ NO. OF FLOORS: 14

#### **NORTH GAIA**

Executive Condo for Sale: Partially furnished, 3 bedroom, 2 bathroom. Completion in 2027, this corner unit is in original condition. Tenure: Leasehold 99 Located in Singapore's district D27 near Sembawang, Yishun in the area Far North (North region).