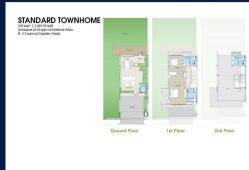

## **RESIDENTIAL - TOWN HOUSE** 3,423SQFT (318SQM) / CALL FOR PRICE!

2 - Bedroom Townhome

#### **RESIDENTIAL - TOWN HOUSE**

390/1 TAMBON CHOENG THALE, THALANG DISTRICT, 83110, PHUKET, PHUKET, THAILAND

**LISTING ID:** SGLD34840881 TENURE: **FREEHOLD** 

■ TITLE: N/A

**SIZE BUILT-UP:** 3,423SQFT (318SQM) SIZE LAND: 2.372AC (0.960HA)

■ NO. OF FLOORS:

FLOOR/LEVEL: N/A - N/A

**BED ROOMS: BATH ROOMS:** 3 **MAIDS ROOMS:** N/A ■ PARKING SPACES: N/A

**REGULAR LAYOUT TYPE:** 

**■ FACING:** N/A **VIEWING: OTHER** 

**■ SELLING PRICE:** 

**■ COMPLETION YEAR:** 