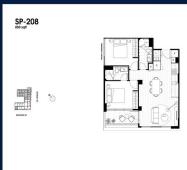

# RESIDENTIAL - APARTMENT 850SQFT (79SQM) / CALL FOR PRICE!

Spencer: 2 - Bedroom

# **RESIDENTIAL - APARTMENT**

512 – 544 SPENCER ST, WEST MELBOURNE, 3003, MELBOURNE, MELBOURNE, AUSTRALIA

■ LISTING ID: SGLD36502279
■ TENURE: FREEHOLD

■ TITLE: N/A

■ **SIZE BUILT-UP**: 850SQFT (79SQM)
■ **SIZE LAND**: 45,703SQFT (4,246SQM)

■ NO. OF FLOORS:

■ FLOOR/LEVEL: 2 - LOW FLOOR

■ BED ROOMS: 2
■ BATH ROOMS: 2
■ MAIDS ROOMS: N/A
■ PARKING SPACES: N/A

■ LAYOUT TYPE: CORNER
■ FACING: WEST
■ VIEWING: OTHER

■ SELLING PRICE: CALL FOR PRICE

**■ COMPLETION YEAR:** 20: