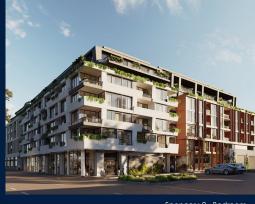

# **RESIDENTIAL - APARTMENT**

512 – 544 SPENCER ST, WEST MELBOURNE, 3003, MELBOURNE, MELBOURNE, AUSTRALIA

■ LISTING ID: SGLD36502279
■ TENURE: FREEHOLD

■ TITLE: N/A

■ **SIZE BUILT-UP**: 850SQFT (79SQM)
■ **SIZE LAND**: 45,703SQFT (4,246SQM)

### THE MARKER

Partially furnished, 2 bedroom, 2 bathroom Apartment for Sale. Completed in 2021, this low floor corner unit is in original condition. Others: Freehold, facing west This property is currently vacant and ready to move in. Location: Melbourne, Australia.