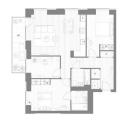

# **RESIDENTIAL - APARTMENT** 947SQFT (88SQM) / CALL FOR PRICE!

The Lyle: 2 - Bedroom + Study

SIZE LAND: N/A ■ NO. OF FLOORS: 16 FLOOR/LEVEL: N/A - N/A **BED ROOMS:** 2+1 **BATH ROOMS:** 2 **MAIDS ROOMS:** N/A ■ PARKING SPACES: N/A **CORNER LAYOUT TYPE:** 

**■ FACING:** N/A **VIEWING: OTHER** 

**■ SELLING PRICE:** 