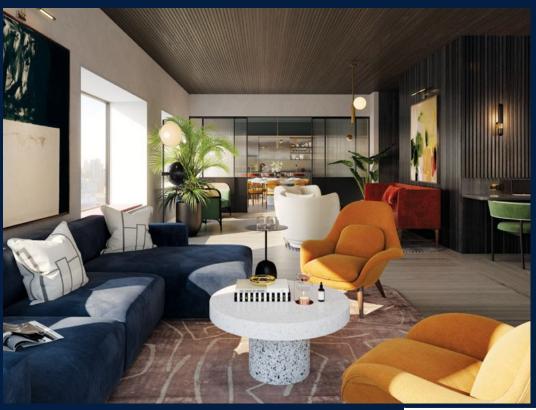

#### **RIVERSCAPE - THE LYLE**

Apartment for Sale: Partially furnished, 2 bedroom, 2 bathroom. Completion in 2024, this corner unit is in original condition. Tenure: Leasehold 999

#### **INTERIOR FACILITIES**

Air-Conditioning

Balcony

Bathtub

Cable TV

Fiber-Internet

#### **OTHER INTERIOR FEATURES**

Cooker Hob/Hood

Dishwasher

Dryer

Fridge