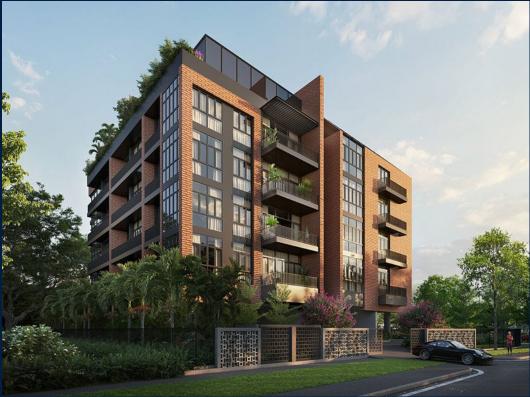

#### **RESIDENTIAL - CONDOMINIUM**

99, STILL ROAD, EAST COAST, MARINE PARADE,

**SINGAPORE 423989** 

**LISTING ID:** SGLD37285776 **TENURE: FREEHOLD** N/A TITLE:

**SIZE BUILT-UP:** 614SQFT (57SQM) SIZE LAND: 23,541SQFT (2,187SQM)

#### **CLAYDENCE**

Condominium for Sale: Partially furnished, 1 bedroom, 1 bathroom. Completion in 2025, this unit is in original condition. Tenure: Freehold Located in Singapore's district D15 near East Coast, Marine Parade in the area East Coast (Central region).