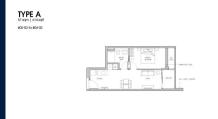

# **RESIDENTIAL - CONDOMINIUM** 614SQFT (57SQM) / CALL FOR PRICE!

■ NO. OF FLOORS:

FLOOR/LEVEL: 3 - MIDDLE FLOOR

**BED ROOMS: BATH ROOMS: MAIDS ROOMS:** N/A ■ PARKING SPACES: N/A **REGULAR** LAYOUT TYPE:

**■ FACING:** N/A **VIEWING: OTHER** 

**■ SELLING PRICE:** 

**■ COMPLETION YEAR:** 