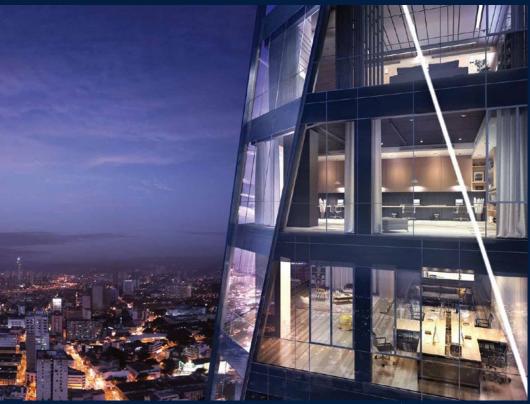

### **COMMERCIAL - OFFICE**

157 JALAN AMPANG, KUALA AMPANG, WILAYAH PERSEKUTUAN KUALA LUMPUR, 55000, KUALA

SGLD37648233 **LISTING ID: TENURE: FREEHOLD** 

■ TITLE: N/A

**SIZE BUILT-UP:** 12,449SQFT (1,157SQM)

SIZE LAND: 3.112AC (1.259HA)

NO. OF FLOORS: 29 ■ FLOOR/LEVEL: N/A - N/A **■ PARKING SPACES:** N/A **LAYOUT TYPE: OTHER FACING:** N/A

**CITY VIEW ■ VIEWING:** 

■ SELLING PRICE:

**■ COMPLETION YEAR:** 2024

**ORIGINAL CONDITION CONDITION:** 

### **OXLEY TOWERS**

### **EXTERIOR FACILITIES**

- 24 Hours Security
- Covered Car Park
- Business Centre
- Lounge

VISIT THIS PROPERTY AT: https://www.apexsanctuary.com/property/SGLD37648233