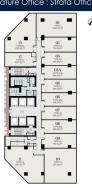

# FOR SALE COMMERCIAL - OFFICE 12,449SQFT (1,157SQM) / CALL FOR PRICE! **COMMERCIAL - OFFICE**

Signature Office: Strata Office

TYPE A1 TYPE A4 01.87 sqm | 000 sqm TYPE C1 TYPE A2 67.63 sgm | 728 sgft TYPE A4a TYPE C2 TYPE A5 TYPE C3 TYPE A3

TYPE B2 TYPE A3a #09-13 to #13-13 #15-13 to #19-13 #09-03 to #13-03 #09-08 to #13-08 #15-03 to #19-03 #15-08 to #19-08