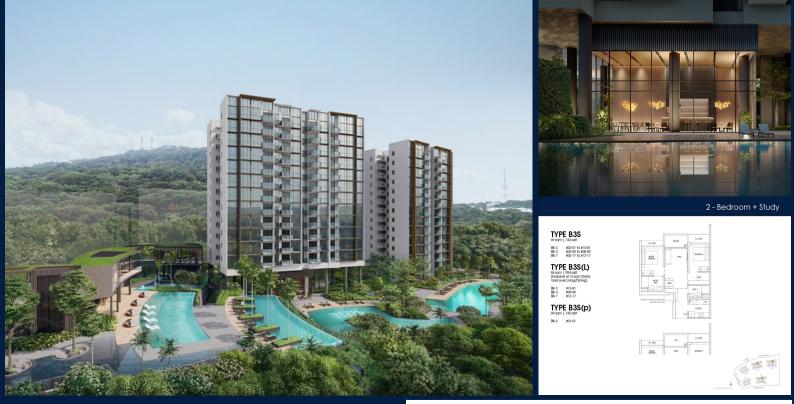

#### **3 DAIRY FARM WALK, BUKIT BATOK, BUKIT** PANJANG, CHOA CHU KANG, SINGAPORE 679625

LISTING ID: TENURE: TITLE: SIZE BUILT-UP: SIZE LAND: NO. OF FLOORS: FLOOR/LEVEL: BED ROOMS: BATH ROOMS: MAIDS ROOMS: PARKING SPACES: LAYOUT TYPE: FACING: VIEWING: SELLING PRICE:

COMPLETION YEAR:

CONDITION:

FURNISHING:

LISTING DATE:

SGLD38604303 **LEASEHOLD 99** N/A 743SQFT (69SQM) 3.870AC (1.566HA) 15 1 - LOW FLOOR 2+12 N/A N/A REGULAR N/A OTHER

#### THE BOTANY AT DAIRY FARM

Condominium for Sale: Partially furnished, 2 bedroom, 2 bathroom. Completion in 2027, this unit is in original condition. Tenure: Leasehold 99 Located in Singapore's district D23 near Bukit Batok, Bukit Panjang, Choa Chu Kang in the area North West (West region).