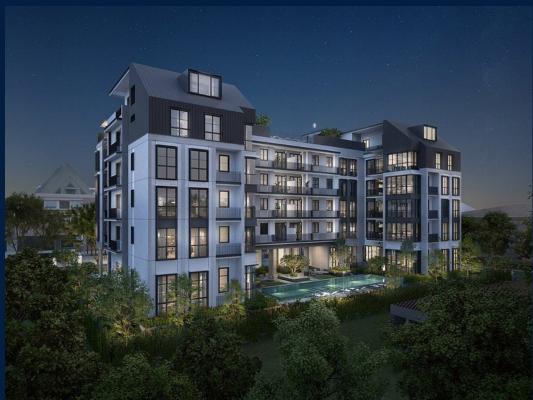

### **RESIDENTIAL - CONDOMINIUM**

1, HAIG LANE, EAST COAST, MARINE PARADE,

**SINGAPORE 438803** 

■ LISTING ID: SGLD41024213 ■ TENURE: FREEHOLD

■ TITLE: N/A

■ SIZE BUILT-UP: 797SQFT (74SQM)
■ SIZE LAND: 25,054SQFT (2,328SQM)

#### **ROYAL HALLMARK**

Condominium for Sale: Partially furnished, 3 bedroom, 2 bathroom. Completion in 2025, this unit is in original condition. Tenure: Freehold Located in Singapore's district D15 near East Coast, Marine Parade in the area East Coast (Central region).