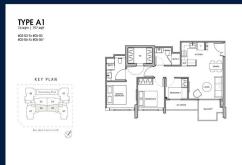

■ NO. OF FLOORS:

■ FLOOR/LEVEL: N/A - N/A

■ BED ROOMS: 3
■ BATH ROOMS: 2
■ MAIDS ROOMS: N/A
■ PARKING SPACES: N/A

**■ LAYOUT TYPE**: REGULAR

■ FACING: N/A
■ VIEWING: OTHER

■ SELLING PRICE: CALL FOR PRICE

■ COMPLETION YEAR: 2025