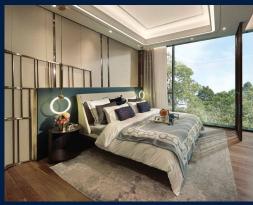

#### **LEEDON GREEN**

Spacious 1,356sqft (126sqm), partially furnished, 3 bedroom, 2 bathroom Condominium for Sale. Completion in 2024, this corner unit is in original condition. Others: Freehold, 1 other room(s) This property is currently vacant and ready to move in. Located in Singapore's district D10 near Tanglin, Holland in the area Tanglin (Central region).

#### **INTERIOR FACILITIES**

Air-Conditioning

Balcony

Cable TV

• Walk-In-Wardrobe

Private Lift