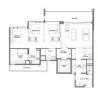

# **RESIDENTIAL - CONDOMINIUM** 1,356SQFT (126SQM) / CALL FOR PRICE!

3 - Bedroom Exclusive

TYPE C3

## **RESIDENTIAL - CONDOMINIUM**

36 LEEDON HEIGHTS, TANGLIN, HOLLAND,

**SINGAPORE 268817** 

**LISTING ID:** SGLD41282915 **■ TENURE: FREEHOLD** 

TITLE: N/A

■ SIZE BUILT-UP: 1.356SQFT (126SQM) SIZE LAND: 7.271AC (2.942HA)

■ NO. OF FLOORS:

FLOOR/LEVEL: 10 - HIGH FLOOR

**BED ROOMS:** 3+1 **BATH ROOMS:** 2 **MAIDS ROOMS:** N/A ■ PARKING SPACES: N/A **CORNER LAYOUT TYPE:** 

**■ FACING:** N/A **VIEWING: OTHER** 

**■ SELLING PRICE:** 