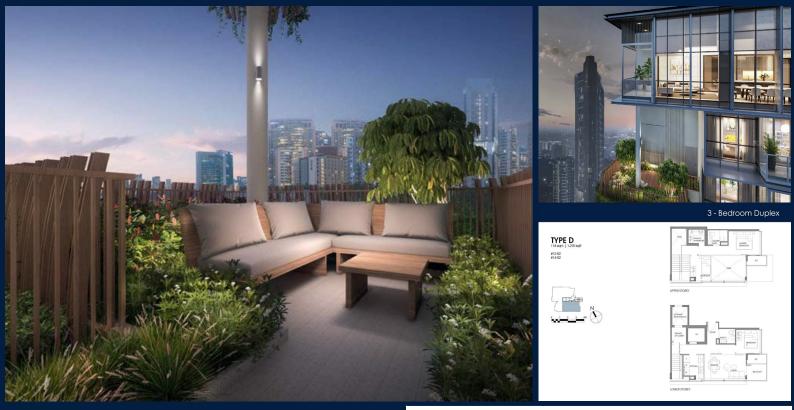

### **RESIDENTIAL - CONDOMINIUM**

EVELYN RD, 3, 3 EVELYN RD, NEWTON, NOVENA, SINGAPORE 309727

LISTING ID: TENURE: TITLE: SIZE BUILT-UP: SIZE LAND: NO. OF FLOORS: FLOOR/LEVEL: BED ROOMS: BATH ROOMS: MAIDS ROOMS: PARKING SPACES: LAYOUT TYPE: FACING: VIEWING: SELLING PRICE: COMPLETION YEAR: CONDITION:

FURNISHING:

LISTING DATE:

SGLD41842067 FREEHOLD N/A 1,270SQFT (118SQM) 9,873SQFT (917SQM) 16 14 - HIGH FLOOR 3 2 N/A N/A REGULAR N/A OTHER CALL FOR PRICEI

2026 ORIGINAL CONDITION PARTIALLY FURNISHED OCT 04, 2023

## ENCHANTÉ

Condominium for Sale: Partially furnished, 3 bedroom, 2 bathroom. Completion in 2026, this high floor unit is in original condition. Tenure: Freehold Located in Singapore's district D11 near Newton, Novena in the area Newton (Central region).