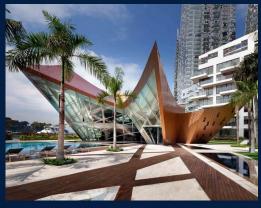

## **REFLECTIONS AT KEPPEL BAY**

Spacious 2,120sqft (197sqm), partially furnished, 3 bedroom, 3 bathroom Condominium for Sale. Completed in 2011, this high floor unit is in original condition. Others: Leasehold 99, 1 other room(s) This property is currently vacant and ready to move in. Located in Singapore's district D04 near Harbourfront, Telok Blangah in the area Keppel (Central region).

# **EXTERIOR FACILITIES**

- 24 Hours Security
- Covered Car Park

- Intercom
- Clubhouse

QRgEodeound c

Scan QR Code Call for Viewing

+65-90692684

Jacuzzi

Huttons