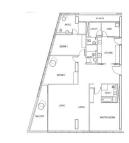

# **RESIDENTIAL - CONDOMINIUM** 2,120SQFT (197SQM) / CALL FOR PRICE!

🗌 +65 8557 4551

TYPE C5

3 - Bedroom

CONDITION:

FURNISHING:

LISTING DATE:

SGLD42169394 **LEASEHOLD 99** N/A 2,120SQFT (197SQM) 20.757AC (8.400HA) N/A N/A - HIGH FLOOR 3+13 N/A N/A REGULAR N/A OTHER

2011 **ORIGINAL CONDITION** PARTIALLY FURNISHED MAY 12, 2023

## **REFLECTIONS AT KEPPEL BAY**

Spacious 2,120sqft (197sqm), partially furnished, 3 bedroom, 3 bathroom Condominium for Sale. Completed in 2011, this high floor unit is in original condition. Others: Leasehold 99, 1 other room(s) This property is currently vacant and ready to move in. Located in Singapore's district D04 near Harbourfront, Telok Blangah in the area Keppel (Central region).