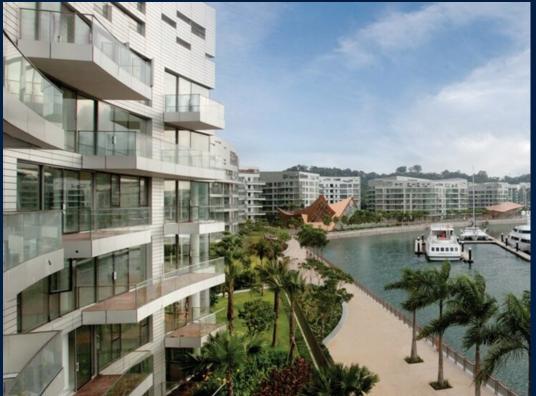

## **REFLECTIONS AT KEPPEL BAY**

Spacious 2,120sqft (197sqm), partially furnished, 3 bedroom, 3 bathroom Condominium for Sale. Completed in 2011, this high floor unit is in original condition. Others: Leasehold 99, 1 other room(s) This property is currently vacant and ready to move in. Located in Singapore's district D04 near Harbourfront, Telok Blangah in the area Keppel (Central region).