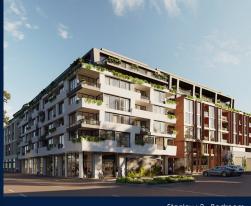

#### **RESIDENTIAL - APARTMENT**

512 – 544 SPENCER ST, WEST MELBOURNE, 3003, MELBOURNE, MELBOURNE, AUSTRALIA

■ LISTING ID: SGLD42604344 ■ TENURE: FREEHOLD

■ TITLE: N/A

■ SIZE BUILT-UP: 1,512SQFT (140SQM)
■ SIZE LAND: 45,703SQFT (4,246SQM)

#### THE MARKER

Spacious 1,512sqft (140sqm), partially furnished, 3 bedroom, 2 bathroom Apartment for Sale. Completed in 2021, this high floor corner unit is in original condition. Others: Freehold, facing east This property is currently vacant and ready to move in. Location: Melbourne, Australia.