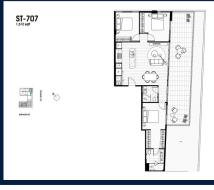

#### **RESIDENTIAL - APARTMENT**

512 – 544 SPENCER ST, WEST MELBOURNE, 3003, MELBOURNE, MELBOURNE, AUSTRALIA

■ LISTING ID: SGLD42604344 ■ TENURE: FREEHOLD

■ TITLE: N/A

■ SIZE BUILT-UP: 1,512SQFT (140SQM)
■ SIZE LAND: 45,703SQFT (4,246SQM)

■ NO. OF FLOORS:

■ FLOOR/LEVEL: 7 - HIGH FLOOR

■ BED ROOMS: 3
■ BATH ROOMS: 2
■ MAIDS ROOMS: N/A
■ PARKING SPACES: N/A
■ LAYOUT TYPE: CORNER

■ FACING: EAST
■ VIEWING: OTHER
■ SELLING RRICE: CALL FOR

■ SELLING PRICE: CALL FOR PRICE

#### THE MARKER

Spacious 1,512sqft (140sqm), partially furnished, 3 bedroom, 2 bathroom Apartment for Sale. Completed in 2021, this high floor corner unit is in original condition. Others: Freehold, facing east This property is currently vacant and ready to move in. Location: Melbourne, Australia.