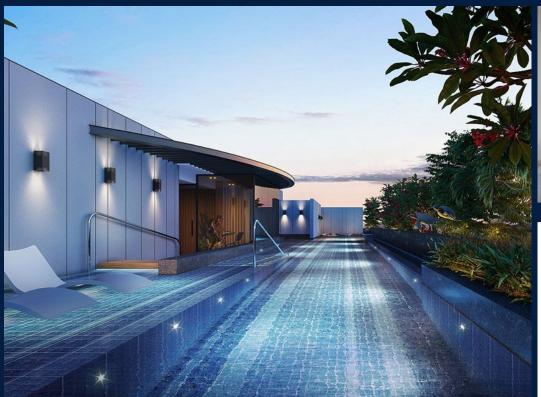

### INTERIOR FACILITIES

- Air-Conditioning
- Roof Terrace

#### **EXTERIOR FACILITIES**

- 24 Hours Security
- Jacuzzi

- Balcony
- Walk-In-Wardrobe
- Fridge
  - \_\_\_\_\_\_
  - Oven / Microwave
  - Covered Car Park
  - Landscaped Garden

VISIT THIS PROPERTY AT: https://www.apexsanctuary.com/property/SGLD43674532