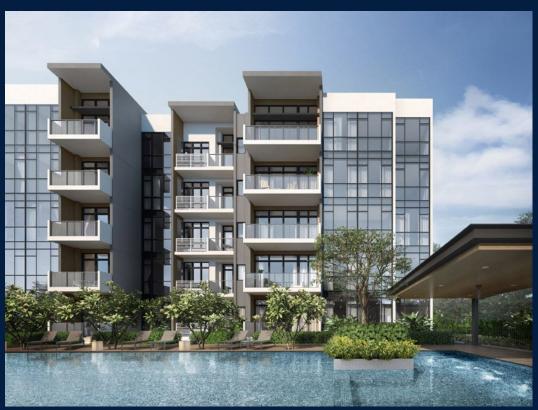

#### **RESIDENTIAL - CONDOMINIUM**

2, 4 & 6 PHOENIX ROAD, BUKIT BATOK, BUKIT PANJANG, CHOA CHU KANG, SINGAPORE 668158

SGLD43880265 **LISTING ID:** TENURE: **LEASEHOLD 99** 

■ TITLE: N/A

■ SIZE BUILT-UP: 1.389SQFT (129SQM) SIZE LAND: 1.597AC (0.646HA) ■ NO. OF FLOORS:

#### THE ARDEN

Condominium for Sale: Partially furnished, 4 bedroom, 3 bathroom. Completion in 2025, this unit is in original condition. Tenure: Leasehold 99 Located in Singapore's district D23 near Bukit Batok, Bukit Panjang, Choa Chu Kang in the area North West (West region).

#### **EXTERIOR FACILITIES**

24 Hours Security

· Covered Car Park

Function Room

Swimming Pool

VISIT THIS PROPERTY AT: https://www.apexsanctuary.com/property/SGLD43880265