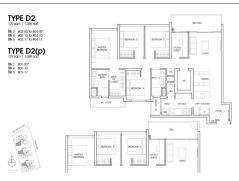

### **RESIDENTIAL - CONDOMINIUM** 1,389SQFT (129SQM) / CALL FOR PRICE!

4 - Bedroom + Study CoSpace

FLOOR/LEVEL: N/A - N/A 4+1 **BED ROOMS: BATH ROOMS:** 3 N/A **MAIDS ROOMS:** ■ PARKING SPACES: N/A

**REGULAR LAYOUT TYPE:** 

**■ FACING:** N/A **VIEWING: OTHER** 

**■ SELLING PRICE:** 

**■ COMPLETION YEAR:** 