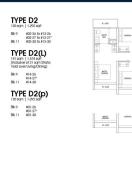

### 9 & 11 DAIRY FARM WALK, BUKIT BATOK, BUKIT PANJANG, CHOA CHU KANG, SINGAPORE 679625

LISTING ID: TENURE: TITLE: SIZE BUILT-UP: SIZE LAND: NO. OF FLOORS: FLOOR/LEVEL: BED ROOMS: BATH ROOMS: MAIDS ROOMS: PARKING SPACES: LAYOUT TYPE: FACING: VIEWING: SELLING PRICE: COMPLETION YEAR:

CONDITION:

FURNISHING:

LISTING DATE:

SGLD44300625 **LEASEHOLD 99** N/A 1.292SQFT (120SQM) 3.870AC (1.566HA) 14 1 - LOW FLOOR Δ 3 N/A N/A REGULAR N/A OTHER