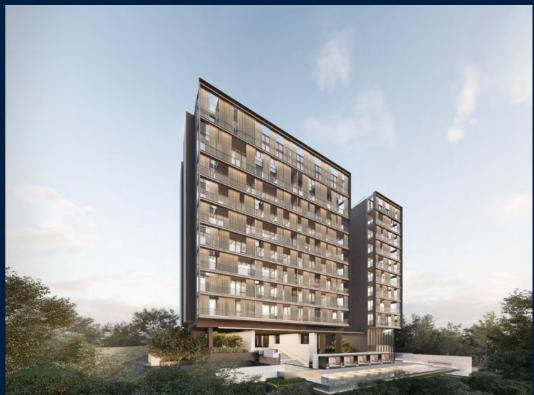

#### **RESIDENTIAL - CONDOMINIUM**

19, NASSIM HILL, TANGLIN, HOLLAND, SINGAPORE 258482

■ LISTING ID: SGLD44339074 ■ TENURE: LEASEHOLD 99

■ TITLE: N/A

■ SIZE BUILT-UP: 1,410SQFT (131SQM)
■ SIZE LAND: 1.429AC (0.578HA)

#### 19 NASSIM

Spacious 1,410sqft (131sqm), unfurnished, 3 bedroom, 2 bathroom Condominium for Sale. Completion in 2024, this corner unit is in original condition. Others: Leasehold 99 This property is currently vacant and ready to move in. Located in Singapore's district D10 near Tanglin, Holland in the area Tanglin (Central region).