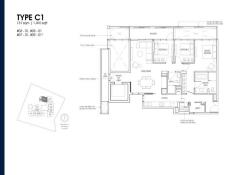

## RESIDENTIAL - CONDOMINIUM 1,410SQFT (131SQM) / CALL FOR PRICE!

3 - Bedroom Deluxe

#### 19 NASSIM

Spacious 1,410sqft (131sqm), unfurnished, 3 bedroom, 2 bathroom Condominium for Sale. Completion in 2024, this corner unit is in original condition. Others: Leasehold 99 This property is currently vacant and ready to move in. Located in Singapore's district D10 near Tanglin, Holland in the area Tanglin (Central region).