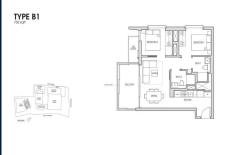

## RESIDENTIAL - CONDOMINIUM 732SQFT (68SQM) / CALL FOR PRICE!

2 - Bedroom

■ FLOOR/LEVEL: 7 - LOW FLOOR

■ BED ROOMS: 2
■ BATH ROOMS: 2
■ MAIDS ROOMS: N/A
■ PARKING SPACES: N/A

■ LAYOUT TYPE: REGULAR

■ FACING: N/A
■ VIEWING: N/A

■ SELLING PRICE: CALL FOR PRICE

**■ COMPLETION YEAR:** 2023