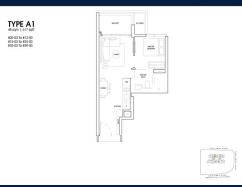

#### **RESIDENTIAL - APARTMENT**

173 CHIN SWEE ROAD, ALEXANDRA, COMMONWEALTH, SINGAPORE 169878

■ LISTING ID: SGLD44400384 ■ TENURE: LEASEHOLD 99

■ TITLE: N/A

■ **SIZE BUILT-UP**: 517SQFT (48SQM)
■ **SIZE LAND**: 1.656AC (0.670HA)

**■ NO. OF FLOORS**: 39

■ FLOOR/LEVEL: 39 - HIGH FLOOR

■ BED ROOMS: 1
■ BATH ROOMS: 1
■ MAIDS ROOMS: N/A
■ PARKING SPACES: N/A

■ LAYOUT TYPE: REGULAR

■ FACING: N/A
■ VIEWING: OTHER

■ SELLING PRICE: CALL FOR PRICE