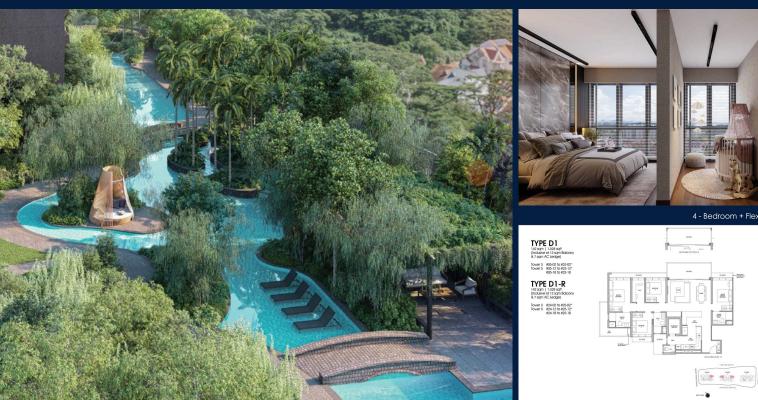

# **RESIDENTIAL - CONDOMINIUM**

LENTOR CENTRAL, MANDAI, UPPER THOMSON, SINGAPORE 789900

LISTING ID: TENURE: TITLE: SIZE BUILT-UP: SIZE LAND: NO. OF FLOORS: FLOOR/LEVEL: BED ROOMS: BATH ROOMS: MAIDS ROOMS: PARKING SPACES: LAYOUT TYPE: FACING: VIEWING: SELLING PRICE: COMPLETION YEAR: CONDITION:

FURNISHING:

LISTING DATE:

SGLD44532341 **LEASEHOLD 99** N/A 1,528SQFT (142SQM) 4.270AC (1.728HA) 25 5 - LOW FLOOR 4+1 4 N/A N/A END LOT N/A OTHER 2028

**ORIGINAL CONDITION** PARTIALLY FURNISHED OCT 10, 2023

## LENTOR MODERN

Condominium for Sale: Partially furnished, 4 bedroom, 4 bathroom. Completion in 2028, this end lot unit is in original condition. Tenure: Leasehold 99 Located in Singapore's district D26 near Mandai, Upper Thomson in the area North (North region).