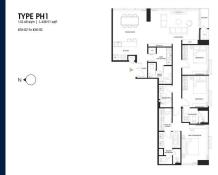

■ NO. OF FLOORS: 40

■ FLOOR/LEVEL: N/A - PENTHOUSE

■ BED ROOMS: 3
■ BATH ROOMS: 4
■ MAIDS ROOMS: 1
■ PARKING SPACES: N/A
■ LAYOUT TYPE: OTHER
■ FACING: N/A
■ VIEWING: OTHER

■ SELLING PRICE: CALL FOR PRICE