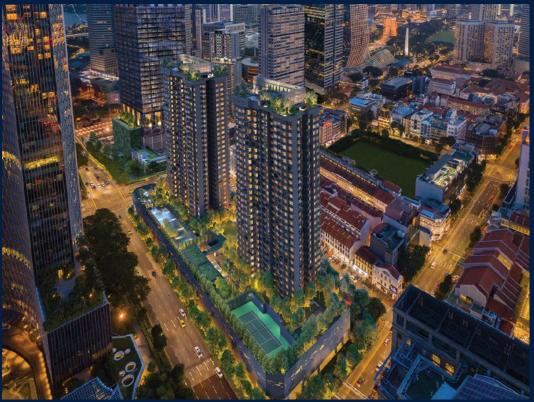

# **RESIDENTIAL - CONDOMINIUM**

16, 18, 20 TAN QUEE LAN STREET, BEACH ROAD, BUGIS, ROCHOR, SINGAPORE 188098

■ LISTING ID: SGLD48365583 ■ TENURE: LEASEHOLD 99

■ TITLE: N/A

■ **SIZE BUILT-UP:** 409SQFT (38SQM) ■ **SIZE LAND:** 2.849AC (1.153HA)

## MIDTOWN MODERN

Condominium for Sale: Partially furnished, 1 bedroom, 1 bathroom. Completed in 2025, this unit is in original condition. Tenure: Leasehold 99 Located in Singapore's district D07 near Beach Road, Bugis, Rochor in the area Beach Road (Central region).