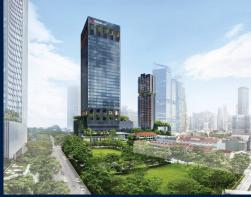

# **RESIDENTIAL - CONDOMINIUM**

16, 18, 20 TAN QUEE LAN STREET, BEACH ROAD, BUGIS, ROCHOR, SINGAPORE 188098

■ LISTING ID: SGLD48365583 ■ TENURE: LEASEHOLD 99

■ TITLE: N/A

■ **SIZE BUILT-UP:** 409SQFT (38SQM) ■ **SIZE LAND:** 2.849AC (1.153HA)

## MIDTOWN MODERN

Condominium for Sale: Partially furnished, 1 bedroom, 1 bathroom. Completed in 2025, this unit is in original condition. Tenure: Leasehold 99 Located in Singapore's district D07 near Beach Road, Bugis, Rochor in the area Beach Road (Central region).