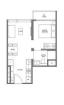

■ NO. OF FLOORS: 30

■ FLOOR/LEVEL: 30 - HIGH FLOOR

■ BED ROOMS: 1
■ BATH ROOMS: 1
■ MAIDS ROOMS: N/A
■ PARKING SPACES: N/A

**■ LAYOUT TYPE**: REGULAR

■ FACING: N/A
■ VIEWING: OTHER

■ SELLING PRICE: CALL FOR PRICE