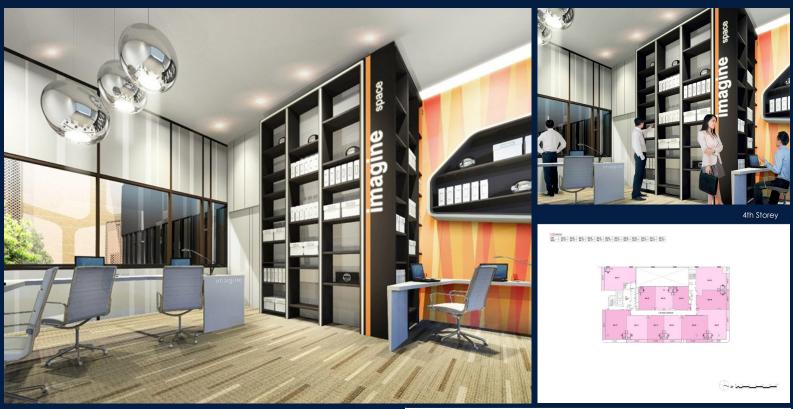

# FOR SALE

# **COMMERCIAL - RETAIL** 840SQFT (78SQM) / CALL FOR PRICE!

**+65 8334 8783** 



#### **COMMERCIAL - RETAIL**

160, CHANGI ROAD, EUNOS, GEYLANG, PAYA LEBAR, SINGAPORE 419728

LISTING ID: TENURE: TITLE: SIZE BUILT-UP: SIZE LAND: NO. OF FLOORS: FLOOR/LEVEL: ■ PARKING SPACES: **LAYOUT TYPE:** FACING: VIEWING: SELLING PRICE: ■ COMPLETION YEAR:

**CONDITION:** 

LISTING DATE:

SGLD48777006 FREEHOLD N/A 840SQFT (78SQM) 17,973SQFT (1,670SQM) 5 4 - HIGH FLOOR N/A REGULAR N/A OTHER

2017 **ORIGINAL CONDITION** SEP 24, 2019

### **HEXACUBE**

Fourth storey office lot at 840 sqft

#### **INTERIOR FACILITIES**

- Air-Conditioning
- Internet Connection

Huttons®

QRgEodeound a

Scan QR Code Call for Viewing

+65-90692684

VISIT THIS PROPERTY AT: https://www.apexsanctuary.com/property/SGLD48777006



R055485I

## **RYAN LEE - HUTTONS ASIA PTE LTD**

0 3 Bishan Place #05-01 CPF Bis