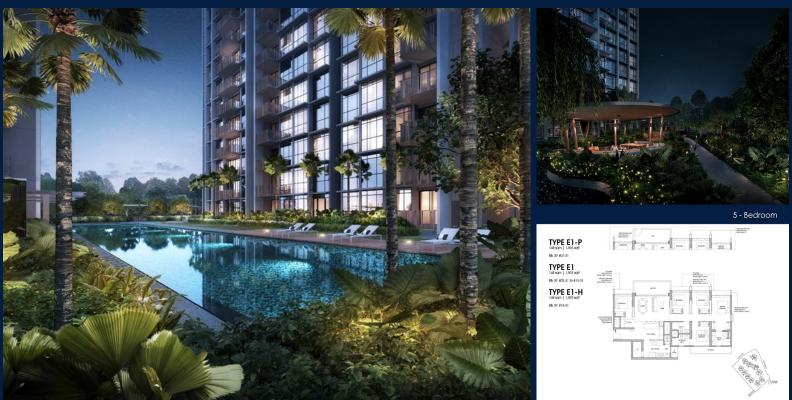

## **RESIDENTIAL - EXECUTIVE CONDO 39 YISHUN CLOSE, SINGAPORE 769341**

LISTING ID: TENURE: TITLE: SIZE BUILT-UP: SIZE LAND: NO. OF FLOORS: FLOOR/LEVEL: BED ROOMS: BATH ROOMS: MAIDS ROOMS: PARKING SPACES: LAYOUT TYPE: FACING: VIEWING: SELLING PRICE: COMPLETION YEAR: CONDITION:

FURNISHING:

LISTING DATE:

SGLD48957418 **LEASEHOLD 99** N/A 1,593SQFT (148SQM) 5.316AC (2.151HA) 14 1 - LOW FLOOR 5+1 4 N/A N/A CORNER N/A OTHER

2027 ORIGINAL CONDITION PARTIALLY FURNISHED MAR 23, 2023

## **NORTH GAIA**

Executive Condo for Sale: Partially furnished, 5 bedroom, 4 bathroom. Completion in 2027, this corner unit is in original condition. Tenure: Leasehold 99 Located in Singapore's district D27 near Sembawang, Yishun in the area Far North (North region).