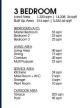

■ NO. OF FLOORS:

■ FLOOR/LEVEL: N/A - N/A
■ BED ROOMS: 3+1
■ BATH ROOMS: 4
■ MAIDS ROOMS: 1
■ PARKING SPACES: 2

■ LAYOUT TYPE: REGULAR

■ FACING: N/A

■ **VIEWING**: SEA VIEW

■ SELLING PRICE: CALL FOR PRICE

■ COMPLETION YEAR: 2026

## **BANYAN TREE GRAND RESIDENCES**

Private Villa for Sale: Partially furnished, 3 bedroom, 4 bathroom. Completion in 2026, this unit is in original condition.

Tenure: Freehold