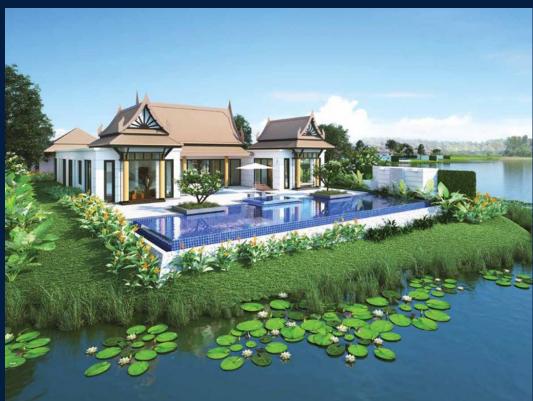

## **RESIDENTIAL - LANDED HOUSE**

278V+H49, TAMBON, CHOENG THALE, THALANG DISTRICT, 83110, PHUKET, PHUKET, THAILAND

■ LISTING ID: SGLD49010833 ■ TENURE: FREEHOLD

■ TITLE: N/A

■ **SIZE BUILT-UP:** 5,533SQFT (514SQM)
■ **SIZE LAND:** 14,208SQFT (1,320SQM)

## **BANYAN TREE GRAND RESIDENCES**

Private Villa for Sale: Partially furnished, 3 bedroom, 4 bathroom. Completion in 2026, this unit is in original condition.

Tenure: Freehold

■ NO. OF FLOORS:

■ FLOOR/LEVEL: N/A - N/A
■ BED ROOMS: 3+1
■ BATH ROOMS: 4
■ MAIDS ROOMS: 1
■ PARKING SPACES: 2

■ LAYOUT TYPE: REGULAR

■ FACING: N/A

■ **VIEWING**: SEA VIEW

■ SELLING PRICE: CALL FOR PRICE

■ COMPLETION YEAR: 2026