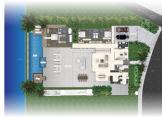

## **RESIDENTIAL - LANDED HOUSE**

278V+H49, TAMBON, CHOENG THALE, THALANG DISTRICT, 83110, PHUKET, PHUKET, THAILAND

■ LISTING ID: SGLD49010833 ■ TENURE: FREEHOLD

■ TITLE: N/A

■ **SIZE BUILT-UP:** 5,533SQFT (514SQM)
■ **SIZE LAND:** 14,208SQFT (1,320SQM)

■ NO. OF FLOORS:

■ FLOOR/LEVEL: N/A - N/A
■ BED ROOMS: 3+1
■ BATH ROOMS: 4
■ MAIDS ROOMS: 1
■ PARKING SPACES: 2

■ LAYOUT TYPE: REGULAR

■ FACING: N/A

■ **VIEWING**: SEA VIEW

■ SELLING PRICE: CALL FOR PRICE

■ COMPLETION YEAR: 2026