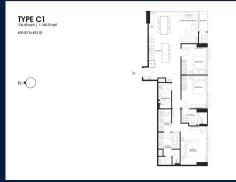

# **RESIDENTIAL - CONDOMINIUM** 1,148SQFT (107SQM) / CALL FOR PRICE!

3 - Bedroom

# **RESIDENTIAL - CONDOMINIUM**

8 ASOKE 10 SOI SUKHUMVIT 21, KLONGTOEY NUA KHET WATTHANA, KRUNG THEP MAHA NAKHON,

**LISTING ID:** SGLD49329618 **TENURE: FREEHOLD** 

■ TITLE: N/A

**SIZE BUILT-UP:** 1,148SQFT (107SQM) SIZE LAND: 17,222SQFT (1,600SQM)

■ NO. OF FLOORS:

FLOOR/LEVEL: N/A - HIGH FLOOR

**BED ROOMS:** 3 **BATH ROOMS:** 3 **MAIDS ROOMS:** N/A ■ PARKING SPACES: N/A **OTHER** LAYOUT TYPE: **■ FACING:** N/A **VIEWING: OTHER** 

**■ SELLING PRICE:** 