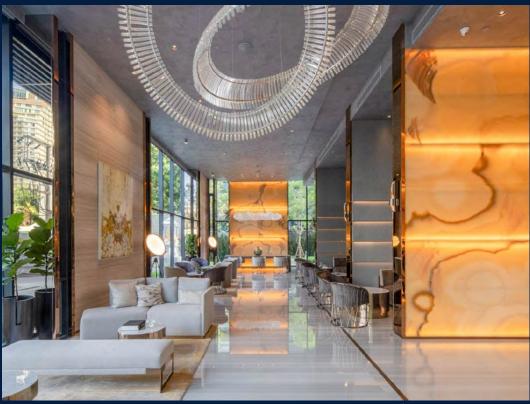

#### **CELES ASOKE**

Condominium for Sale: Fully furnished, 3 bedroom, 3 bathroom. Completed in 2020, this unit is in original condition.

Tenure: Freehold

#### **INTERIOR FACILITIES**

Air-Conditioning

Balcony

Bathtub

• Internet Connection

Walk-In-Wardrobe

### **OTHER INTERIOR FEATURES**

Cooker Hob/Hood

Intercom

Oven / Microwave

## **EXTERIOR FACILITIES**

24 Hours Security

• Business Centre

Clubhouse

Covered Car Park

VISIT THIS PROPERTY AT: https://www.apexsanctuary.com/property/SGLD49329618

L3008899K R055485I