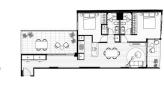

■ NO. OF FLOORS: 8

FLOOR/LEVEL: 1 - LOW FLOOR

**BED ROOMS:** 2 **BATH ROOMS:** 2 **MAIDS ROOMS:** N/A ■ PARKING SPACES: N/A **OTHER** LAYOUT TYPE: **■ FACING:** 

**NORTH EAST** 

**VIEWING:** OTHER

**■ SELLING PRICE:** 

#### THE MARKER

Spacious 1,249sqft (116sqm), partially furnished, 2 bedroom, 2 bathroom Apartment for Sale. Completed in 2021, this low floor unit is in original condition. Others: Freehold, facing north east This property is currently vacant and ready to move in. Location: Melbourne, Austrailia.