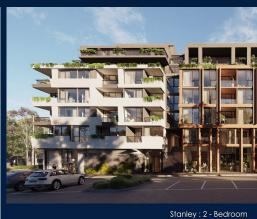

#### THE MARKER

Spacious 1,249sqft (116sqm), partially furnished, 2 bedroom, 2 bathroom Apartment for Sale. Completed in 2021, this low floor unit is in original condition. Others: Freehold, facing north east This property is currently vacant and ready to move in. Location: Melbourne, Austrailia.