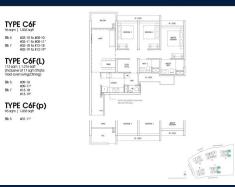

■ NO. OF FLOORS:

FLOOR/LEVEL: 3 - LOW FLOOR

**BED ROOMS:** 3+1 **BATH ROOMS:** 3 **MAIDS ROOMS:** N/A ■ PARKING SPACES: N/A **LAYOUT TYPE: END LOT** 

**■ FACING:** N/A **VIEWING: OTHER** 

**■ SELLING PRICE:** 

### THE BOTANY AT DAIRY FARM

Condominium for Sale: Partially furnished, 3 bedroom, 3 bathroom. Completion in 2027, this end lot unit is in original condition. Tenure: Leasehold 99 Located in Singapore's district D23 near Bukit Batok, Bukit Panjang, Choa Chu Kang in the area North West (West region).