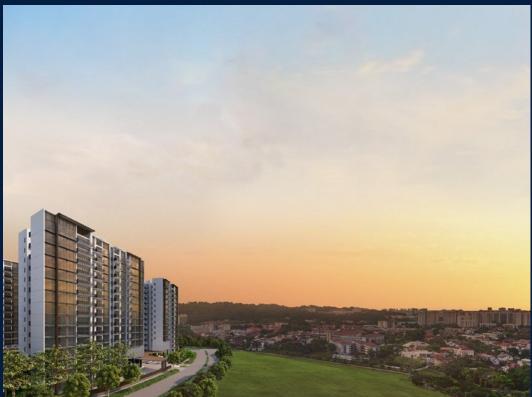

### THE BOTANY AT DAIRY FARM

Condominium for Sale: Partially furnished, 3 bedroom, 3 bathroom. Completion in 2027, this end lot unit is in original condition. Tenure: Leasehold 99 Located in Singapore's district D23 near Bukit Batok, Bukit Panjang, Choa Chu Kang in the area North West (West region).