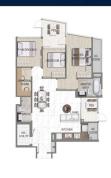

## **RESIDENTIAL - CONDOMINIUM**

21, LORONG K TELOK KURAU, EAST COAST, MARINE PARADE, SINGAPORE 425617

■ LISTING ID: SGLD52538254 ■ TENURE: FREEHOLD

■ TITLE: N/A

■ SIZE BUILT-UP: 1,087SQFT (101SQM)
■ SIZE LAND: 14,875SQFT (1,382SQM)

■ NO. OF FLOORS:

■ FLOOR/LEVEL: N/A - GROUND FLOOR

■ BED ROOMS: 3+1
■ BATH ROOMS: 2
■ MAIDS ROOMS: N/A
■ PARKING SPACES: N/A
■ LAYOUT TYPE: OTHER
■ FACING: N/A
■ VIEWING: OTHER

■ SELLING PRICE: CALL FOR PRICE