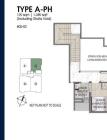

# RESIDENTIAL - CONDOMINIUM 1,625SQFT (151SQM) / CALL FOR PRICE!

**+65 8557 4551** 

BALCON

4 - Bedroom Penthouse

COMPLETION YEAR:

CONDITION:

FURNISHING:

LISTING DATE:

SGLD53285976 FREEHOLD N/A 1,625SQFT (151SQM) 14,875SQFT (1,382SQM) 5 N/A - PENTHOUSE 4 3 N/A 3 N/A OTHER N/A OTHER CALL FOR PRICE! 2025

ORIGINAL CONDITION PARTIALLY FURNISHED DEC 12, 2022