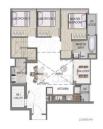

COMPLETION YEAR:

CONDITION:

FURNISHING:

LISTING DATE:

SGLD53285976 FREEHOLD N/A 1,625SQFT (151SQM) 14,875SQFT (1,382SQM) 5 N/A - PENTHOUSE 4 3 N/A 3 N/A OTHER N/A OTHER CALL FOR PRICE! 2025

ORIGINAL CONDITION PARTIALLY FURNISHED DEC 12, 2022