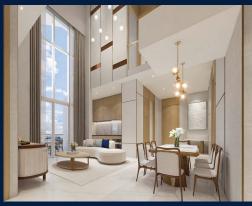

## **K SUITES**

Condominium for Sale: Partially furnished, 4 bedroom, 3 bathroom. Completion in 2025, this penthouse unit is in original condition. Tenure: Freehold Located in Singapore's district D15 near East Coast, Marine Parade in the area East Coast (Central region).

# INTERIOR FACILITIES

- Air-Conditioning
- Bathtub
- Roof Terrace

#### **OTHER INTERIOR FEATURES**

- Cooker Hob/Hood
- Fridge