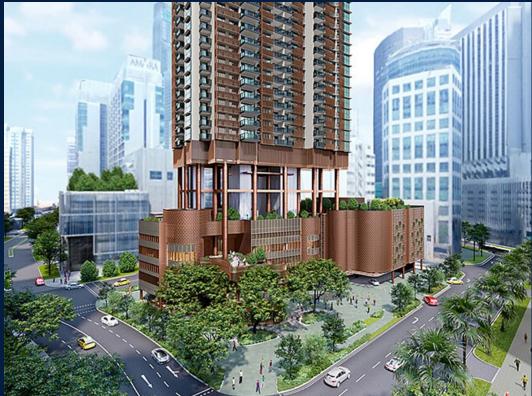

#### ONE BERNAM, 1, BERNAM ST, CHINATOWN, **TANJONG PAGAR, SINGAPORE 078852**

LISTING ID: TENURE: TITLE: SIZE BUILT-UP: SIZE LAND: NO. OF FLOORS: FLOOR/LEVEL: BED ROOMS: BATH ROOMS: MAIDS ROOMS: PARKING SPACES: LAYOUT TYPE: FACING: VIEWING: SELLING PRICE:

#### **ONE BERNAM**

Condominium for Sale: Partially furnished, 2 bedroom, 1 bathroom. Completed in 2026, this unit is in original condition. Tenure: Leasehold 99 Located in Singapore's district D02 near Chinatown, Tanjong Pagar in the area CBD (Central region).